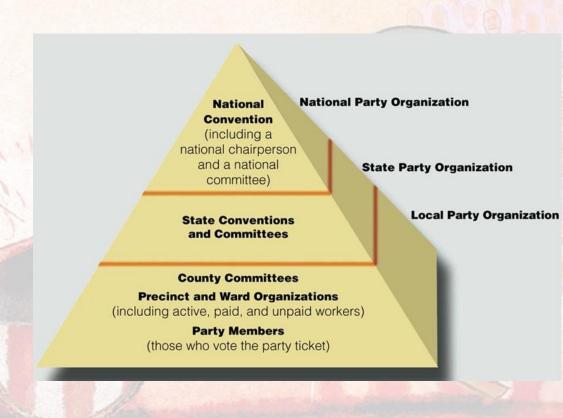

#### Organization of Political Parties

National committee

State central committees

**County committees** 

City committees

Ward committeemen and committeewomen

Precinct captains (local committeemen and committeewomen)

#### Local Level

- -The role of a party committee at the county level is to support party efforts at the local, state, and national levels
- -Local committees: conduct campaigns; recommend appointments and candidates; raise money; crucial to party success; precinct captains encourage voters to cast ballots for the party's candidates
- 1. All voting takes place here
- 2. Most volunteers work at this level
- 3. Local elections can impact people the most

#### State Level

- -Focus on several elections
- -State central committees: supervise operations within the states; maintain harmony and organization; raise money and aid candidates

#### **National Level**

- -National committee: sets dates, rules, and location of national convention; publishes and distributes literature; arranges speakers; aids presidential candidate
- -Majority of party funding is spent at this level
- -Party platform and goals are developed at this level

National Convention: meeting held every four years; used to be where presidential candidates were chosen, and the party would develop their official beliefs on policy issues (platform)